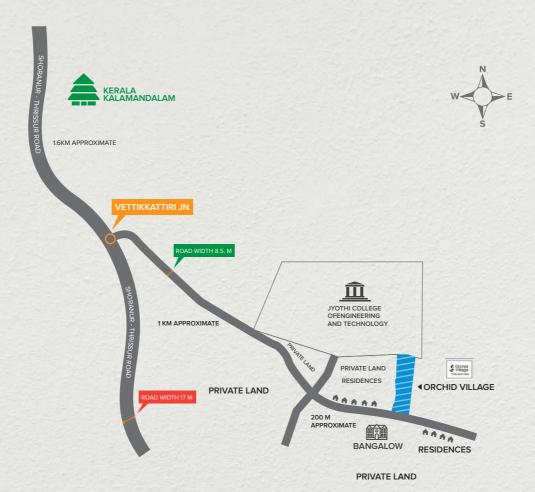

## WITHIN A HAND'S REACH

**Jyothi Engineering College** - 50 m Church, Temple & Mosque -1km Cheruthuruthy - 2 km - 7 km Chelakkara - 1.5 km Kalamandalam - 3.5 km **Shornur** Wadakkanchery - 10 km - 28 km **Thrissur** 

## **SITE PLAN**