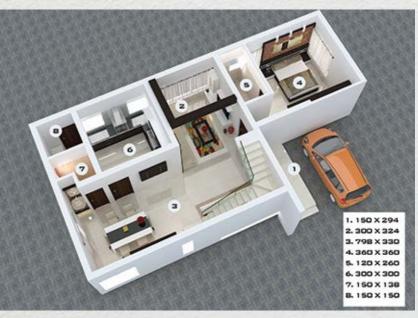

ll eco-friendly village is also known for its royal hospitality and picturesque sceneries.











## **AMENITIES**

The entire project is built on a 400 cent landscape connected to all necessary facilities needed for a smooth lifestyle. Club house, badminton court, half basket ball court, jogging area etc. are some of the common amenities facilitated in Orchid Village. Solar street lights have been installed all around Orchid Village, especially in the children play area to let your little one enjoy his playful life to the fullest.

## **PREMIUM FEATURES**



## WITHIN A HAND'S REACH

**Jyothi Engineering College** - 50 m Church, Temple & Mosque -1km Cheruthuruthy - 2 km - 7 km Chelakkara - 1.5 km Kalamandalam - 3.5 km **Shornur** Wadakkanchery - 10 km - 28 km **Thrissur** 

















## **SITE PLAN**



## **SPECIFICATIONS**



#### **FOUNDATION**

Random rubble masonry in dry pack, width up to 60 cm and height up to 60 cm for foundation in cement mortar 1:8 for basement RCC belt will be provided over the basement in thickness 12 cm, RCC 1:4:8 using 20mm broken stones



#### **ELECTRICAL & PLUMBING**

PVC conduits are of mark wires: ie V-Guard or similar make. Switches are of Legrand, Crabtree or similar make. Fittings like Fan, Tube, Bulb, Bell etc. will be provided by the customer. Minimum points only to be done at rooms. Plumbing pipes are of with ISI mark. Fixtures like tap closet and wash basin etc. Parryware or Hindware, Cera or similar make.



#### **BEAM & SLABS (LINTEL)**

Beam and slabs are made of with RCC on cm 1:2:4. Reinforcement are given suffici