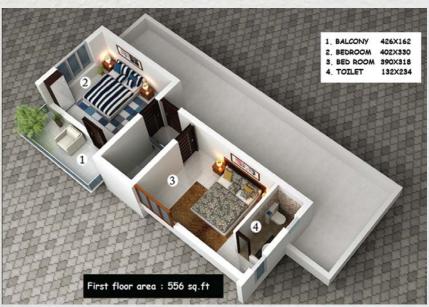

is small eco-friendly village is also known for its royal hospitality and picturesque sceneries.











## **AMENITIES**

The entire project is built on a 400 cent landscape connected to all necessary facilities needed for a smooth lifestyle. Club house, badminton court, half basket ball court, jogging area etc. are some of the common amenities facilitated in Orchid Village. Solar street lights have been installed all around Orchid Village, especially in the children play area to let your little one enjoy his playful life to the fullest.

## **PREMIUM FEATURES**



## WITHIN A HAND'S REACH

**Jyothi Engineering College** - 50 m Church, Temple & Mosque -1km Cheruthuruthy - 2 km - 7 km Chelakkara - 1.5 km Kalamandalam - 3.5 km **Shornur** Wadakkanchery - 10 km - 28 km **Thrissur** 

















## **SITE PLAN**



## **SPECIFICATIONS**



#### **FOUNDATION**

Random rubble masonry in dry pack, width up to 60 cm and height up to 60 cm for foundation in cement mortar 1:8 for basement RCC belt will be provided over the basement in thickness 12 cm, RCC 1:4:8 using 20mm broken stones



#### **ELECTRICAL & PLUMBING**

PVC conduits are of mark wires: ie V-Guard or similar make. Switches are of Legrand, Crabtree or similar make. Fittings like Fan, Tube, Bulb, Bell etc. will be provided by the customer. Minimum points only to be done at rooms. Plumbing pipes are of with ISI mark. Fixtures like tap closet and wash basin etc. Parryware or Hindware, Cera or similar make.



#### **BEAM & SLABS (LINTEL)**

Beam and slabs are made of with RCC on cm 1:2:4. Reinforcement are given s