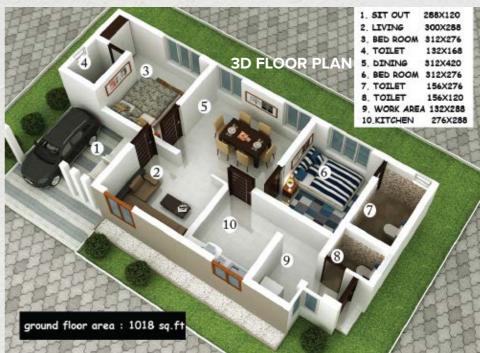

co-friendly village is also known for its royal hospitality and picturesque sceneries.











## **AMENITIES**

The entire project is built on a 400 cent landscape connected to all necessary facilities needed for a smooth lifestyle. Club house, badminton court, half basket ball court, jogging area etc. are some of the common amenities facilitated in Orchid Village. Solar street lights have been installed all around Orchid Village, especially in the children play area to let your little one enjoy his playful life to the fullest.

## **PREMIUM FEATURES**



## WITHIN A HAND'S REACH

**Jyothi Engineering College** - 50 m Church, Temple & Mosque -1km Cheruthuruthy - 2 km - 7 km Chelakkara - 1.5 km Kalamandalam - 3.5 km **Shornur** Wadakkanchery - 10 km - 28 km **Thrissur** 

















## **SITE PLAN**



## **SPECIFICATIONS**



#### **FOUNDATION**

Random rubble masonry in dry pack, width up to 60 cm and height up to 60 cm for foundation in cement mortar 1:8 for basement RCC belt will be provided over the basement in thickness 12 cm, RCC 1:4:8 using 20mm broken stones



#### **ELECTRICAL & PLUMBING**

PVC conduits are of mark wires: ie V-Guard or similar make. Switches are of Legrand, Crabtree or similar make. Fittings like Fan, Tube, Bulb, Bell etc. will be provided by the customer. Minimum points only to be done at rooms. Plumbing pipes are of with ISI mark. Fixtures like tap closet and wash basin etc. Parryware or Hindware, Cera or similar make.



#### **BEAM & SLABS (LINTEL)**

Beam and slabs are made of with RCC on cm 1:2:4. Reinforcement are given sufficientl