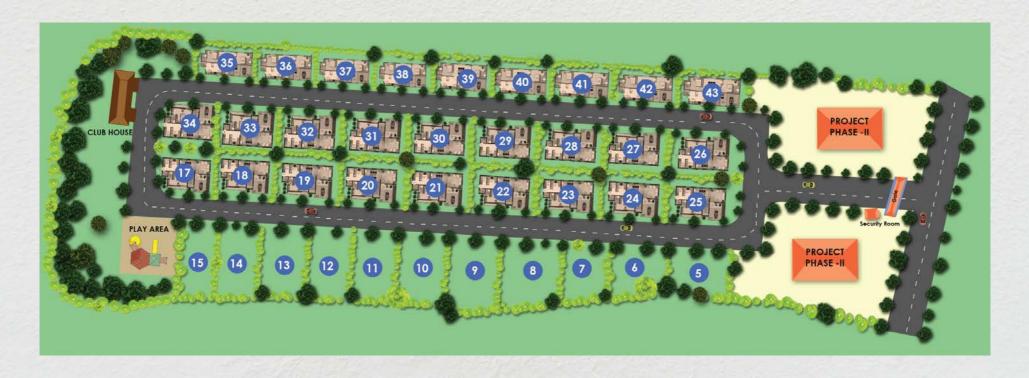

## **SITE PLAN**

## **AMENITIES**

The entire project is built on a 400 cent landscape connected to all necessary facilities needed for a smooth lifestyle. Club house, badminton court, half basket ball court, jogging area etc. are some of the common amenities facilitated in Orchid Village. Solar street lights have been installed all around Orchid Village, especially in the children play area to let your little one enjoy his playful life to the fullest.