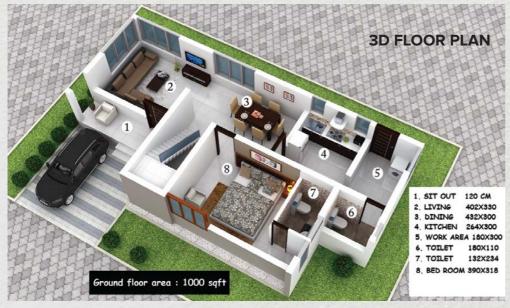

This small eco-friendly village is also known for its royal hospitality and picturesque sceneries.











## **AMENITIES**

The entire project is built on a 400 cent landscape connected to all necessary facilities needed for a smooth lifestyle. Club house, badminton court, half basket ball court, jogging area etc. are some of the common amenities facilitated in Orchid Village. Solar street lights have been installed all around Orchid Village, especially in the children play area to let your little one enjoy his playful life to the fullest.

## **PREMIUM FEATURES**



## WITHIN A HAND'S REACH

**Jyothi Engineering College** - 50 m Church, Temple & Mosque -1km Cheruthuruthy - 2 km - 7 km Chelakkara - 1.5 km Kalamandalam - 3.5 km **Shornur** Wadakkanchery - 10 km - 28 km **Thrissur** 

















## **SITE PLAN**



## **SPECIFICATIONS**



#### **FOUNDATION**

Random rubble masonry in dry pack, width up to 60 cm and height up to 60 cm for foundation in cement mortar 1:8 for basement RCC belt will be provided over the basement in thickness 12 cm, RCC 1:4:8 using 20mm broken stones



#### **ELECTRICAL & PLUMBING**

PVC conduits are of mark wires: ie V-Guard or similar make. Switches are of Legrand, Crabtree or similar make. Fittings like Fan, Tube, Bulb, Bell etc. will be provided by the customer. Minimum points only to be done at rooms. Plumbing pipes are of with ISI mark. Fixtures like tap closet and wash basin etc. Parryware or Hindware, Cera or similar make.



#### **BEAM & SLABS (LINTEL)**

Beam and slabs are made of with RCC on cm 1:2:4. Reinforcement are given