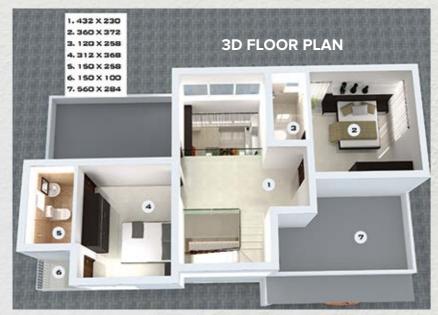

mall eco-friendly village is also known for its royal hospitality and picturesque sceneries.











## **AMENITIES**

The entire project is built on a 400 cent landscape connected to all necessary facilities needed for a smooth lifestyle. Club house, badminton court, half basket ball court, jogging area etc. are some of the common amenities facilitated in Orchid Village. Solar street lights have been installed all around Orchid Village, especially in the children play area to let your little one enjoy his playful life to the fullest.

## **PREMIUM FEATURES**



## WITHIN A HAND'S REACH

**Jyothi Engineering College** - 50 m Church, Temple & Mosque -1km Cheruthuruthy - 2 km - 7 km Chelakkara - 1.5 km Kalamandalam - 3.5 km **Shornur** Wadakkanchery - 10 km - 28 km **Thrissur** 

















## **SITE PLAN**



## **SPECIFICATIONS**



#### **FOUNDATION**

Random rubble masonry in dry pack, width up to 60 cm and height up to 60 cm for foundation in cement mortar 1:8 for basement RCC belt will be provided over the basement in thickness 12 cm, RCC 1:4:8 using 20mm broken stones



#### **ELECTRICAL & PLUMBING**

PVC conduits are of mark wires: ie V-Guard or similar make. Switches are of Legrand, Crabtree or similar make. Fittings like Fan, Tube, Bulb, Bell etc. will be provided by the customer. Minimum points only to be done at rooms. Plumbing pipes are of with ISI mark. Fixtures like tap closet and wash basin etc. Parryware or Hindware, Cera or similar make.



#### **BEAM & SLABS (LINTEL)**

Beam and slabs are made of with RCC on cm 1:2:4. Reinforcement are given suffi