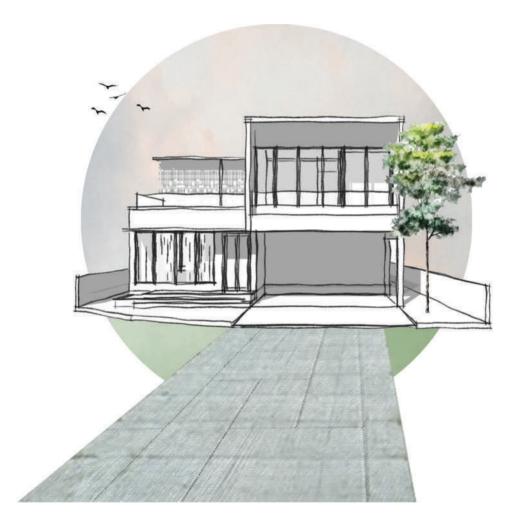

Sage rests in one of the prime locations in Thrissur which fills luxury itself to the brim. The landmark pulls up the formidable stature of Sage as such. Putting up in simple words we can call Sage as the providence of luxury. We have technically made a new approach to our structure making it true to itself. Comprehending our strategy to make it simple but elegantly luxurious and also to manage the transparency with nature is a way of blending altogether a perfect plan that got executed through Sage.

### Villa 1

Expressing truth as such is the concept that we have brought through Villa project of Sage. The Villa project enumerates a wide range of features that light up the whole project. Villa 1 resides in a linear plot comprising a courtyard that connects with all parts of the Villa. We mandatorily introduced double height space and material truthfulness which makes sure to expose the material as such as it is. Visual connectivity is something that we have put forward in order to expose the connection as such. Terracotta Jali and glasses are imposed in order to get an aesthetic feature as well as to maintain a natural sense of beauty and to strengthen the connection of life and design.