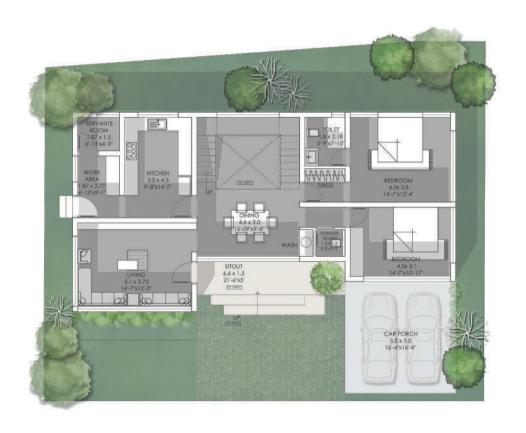

ortance of nature, and the aesthetic flavor that it imparts to the dwellers.





### **DESIGN EVOLUTION**



Site is linear and Building mass oriented towards the entrance.



Central portion subtracted to develop a lawn and to facilitate cross ventilation.



All levels designed with respect to visual connectivity.



### **ACTIVITY ZONING**

The garden flows from outside to inside creating open and nature friendly character at all points of the residence. North and East have more open spaces capturing the best of east and morning sunlight.

### **CANTILEVERED SPACES**

The landscape flows from top level to the lower level. Cantilevered balcony spaces becomes the major element that binds the spaces inside the home. Design expresses the deep relationship between the built and unbuilt.









### **GROUND FLOOR PLAN**

Floor area - 1535 sqft Total Area - 2594 sqft

### FIRST FLOOR PLAN

Floor area - 1059 sqft Total Area - 2594 sqft







### WOOD

Wood is associated with tradition and luxury and is an age-old concept that we still follow in design. Wood is something that gets classy and elegant even as time passes. The purity of the earth is visible in wood, and we have tried to bring in this effect in our villas.





### 100% Renewable Energy

We aim to create self-sustainable and energy-efficient homes. By installing solar panels on the rooftop of every house which creates almost 100% energy for a home, we are making the house's energy sustainable. As we are making the activity space with 40% of the total area in the ground, the rooftop can be used fully for solar pan