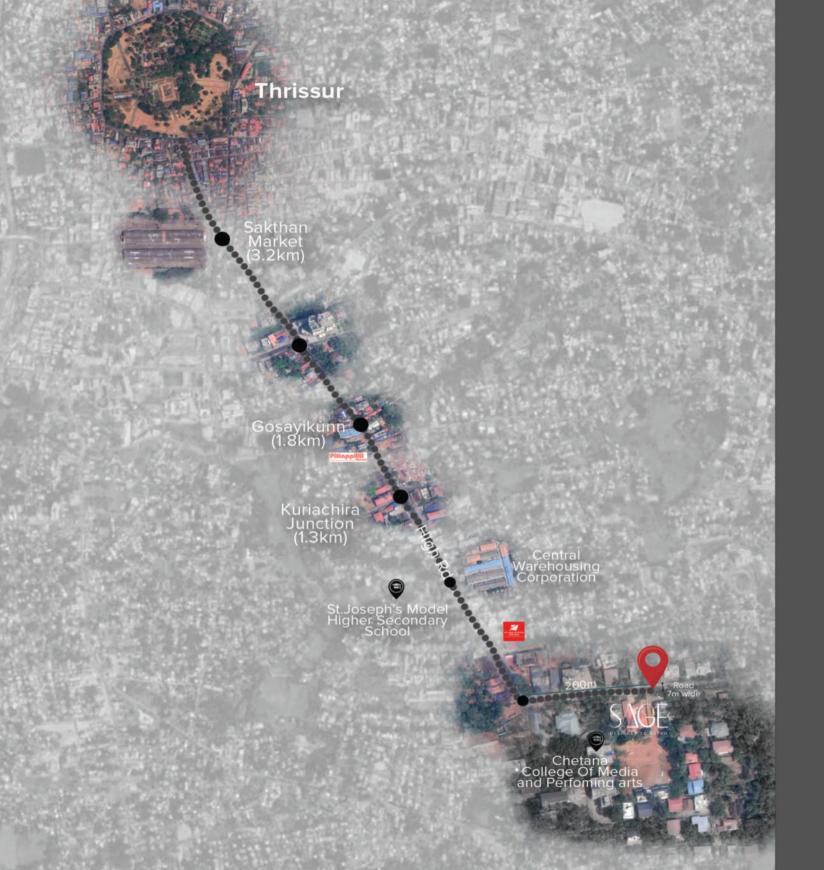

### Within A Hands Reach

| Thrissur Round         | - 3.8km |
|------------------------|---------|
| Chiyyaram Centre       | - 2.4km |
| Koorkenchery           | - 2.8kn |
| Elite Hospital         | - 2.6km |
| Temple, Mosque, Church | - 1km   |