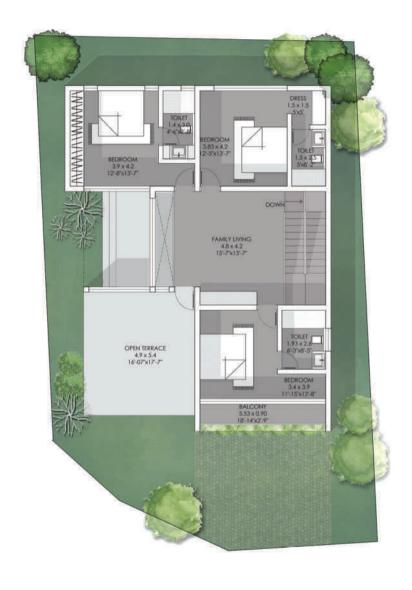

### **GROUND FLOOR PLAN**

Floor area - 1464 sqft Total Area - 2422 sqft

### FIRST FLOOR PLAN

Floor area - 958 sqft Total Area - 2422 sqft