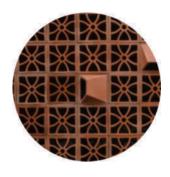

### **Terracotta Jali**

A natural technique to induce the play of light and shadow is to build a terracotta jali screen or wall. This automatically designs your walls as the light shifts from one place to another. The indigenous beauty created by the jali is in fact a Wow factor.