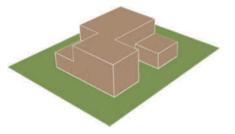

## Villa 3

Villa 3 brings in the linear composition once again with a cozy extra living room space that prompts to provide adequate family spacing. Perforated jali makes in a new way to turn designing to the next realm. The double height space also enhances the exquisite value by making it more attractive and spacious. The proper usage of materials is in such a way that it exposes the exact meaning of their purpose. Simplicity and luxury make a good pact that introduces the importance of nature, and the aesthetic flavor that it imparts to the dwellers.

### **DESIGN EVOLUTION**

Site is linear and Building mass oriented towards the entrance.

Central portion subtracted to develop a lawn and to facilitate cross ventilation.

All levels designed with respect to visual connectivity.

### **ACTIVITY ZONING**

The garden flows from outside to inside creating open and nature friendly character at all points of the residence. North and East have more open spaces capturing the best of east and morning sunlight.

### **CANTILEVERED SPACES**

The landscape flows from top level to the lower level. Cantilevered balcony spaces becomes the major element that binds the spaces inside the home. Design expresses the deep relationship between the built and unbuilt.