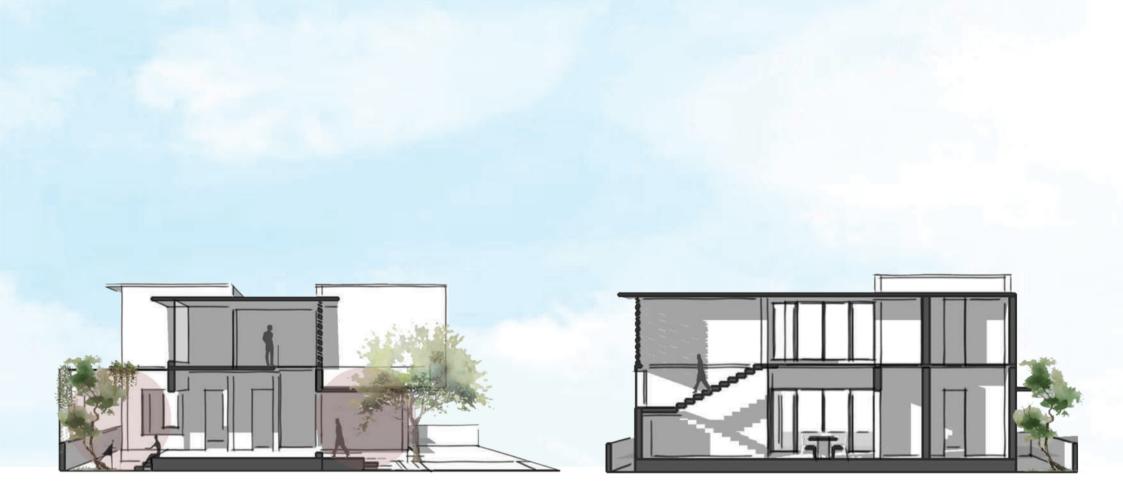

### **VOLUME DEFINING SPACES**

Double height spaces along with terracotta jallis brings a magnitude of scale and volume. Large windows opening to the garden provides a feeling of garden living.

### TRANSITION SPACES

Double height spaces jammed between green spaces becomes the perfect platform for family interaction. Large windows and jallis brings in natural light and facilitates cross ventilation

### **CANTILEVERED SPACES**

The landscape flows from top level to the lower level. Cantilevered balcony spaces becomes the major element that binds the spaces inside the home. Design expresses the deep relationship between the built and unbuilt.