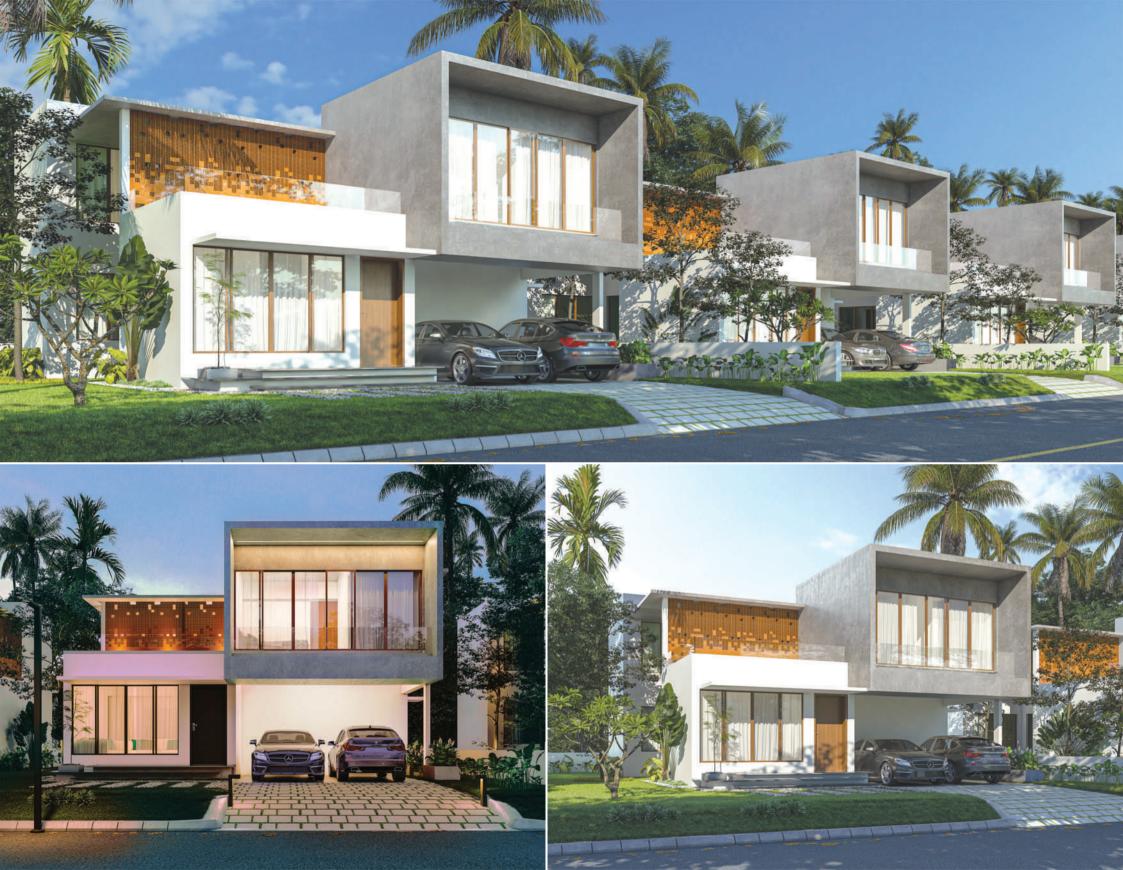

Sage rests in one of the prime locations in Thrissur which fills luxury itself to the brim. The landmark pulls up the formidable stature of Sage as such. Putting up in simple words we can call Sage as the providence of luxury. We have technically made a new approach to our structure making it true to itself. Comprehending our strategy to make it simple but elegantly luxurious and also to manage the transparency with nature is a way of blending altogether a perfect plan that got executed through Sage.

### Villa 1

Expressing truth as such is the concept that we have brought through Villa project of Sage. The Villa project enumerates a wide range of features that light up the whole project. Villa 1 resides in a linear plot comprising a courtyard that connects with all parts of the Villa. We mandatorily introduced double height space and material truthfulness which makes sure to expose the material as such as it is. Visual connectivity is something that we have put forward in order to expose the connection as such. Terracotta Jali and glasses are imposed in order to get an aesthetic feature as well as to maintain a natural sense of beauty and to strengthen the connection of life and design.

## Villa 2

The impending factors that attribute Villa 2 are the two block spaces that are largely interlaced with an open area .Villa 2 occupies a square plot and each corner tends to connect with this segment imparting a positive circulation. The front side façade, designed with glass doors maintain a connection with inside and outside. Natural lighting, ventilation and aesthetics play a great deal in the case of our villa projects. Even with glass doors and connection with nature, privacy is the top-notch priority which is correctly taken care of. The jali patterns formed around the walls make itself a decorative pattern as the sun rays play along as the day passes on, which improves the design further.

## Villa 3

Villa 3 brings in the linear composition once again with a cozy extra living room space that prompts to provide adequate family spacing. Perforated jali makes in a new way to turn designing to the next realm. The double height space also enhances the exquisite value by making it more attractive and spacious. The proper usage of materials is in such a way that it exposes the exact meaning of their purpose. Simplicity and luxury make a good pact that introduces the importance of nature, and the aesthetic flavor that it imparts to the dwellers.