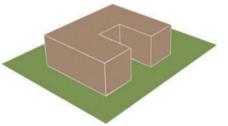

## Villa 2

The impending factors that attribute Villa 2 are the two block spaces that are largely interlaced with an open area .Villa 2 occupies a square plot and each corner tends to connect with this segment imparting a positive circulation. The front side façade, designed with glass doors maintain a connection with inside and outside. Natural lighting, ventilation and aesthetics play a great deal in the case of our villa projects. Even with glass doors and connection with nature, privacy is the top-notch priority which is correctly taken care of. The jali patterns formed around the walls make itself a decorative pattern as the sun rays play along as the day passes on, which improves the design further.

### DESIGN EVOLUTION

Single solid mass placed by providing setbacks.

Building is split into two and shifted to incorporate green spaces.

All spaces are arranged based on its priority and design is climatically responsive.

### **ACTIVITY ZONING**

Linear activity pattern connecting green spaces. Heart of the house is the family zone. To achieve light and cross ventilation rooms are arranged in this manner

### TRANSITION SPACES

Double height spaces jammed between green spaces becomes the perfect platform for family interaction. Large windows and jallis brings in natural light and facilitates cross ventilation