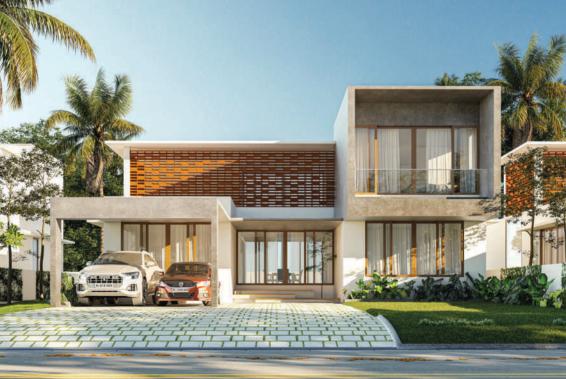

### Villa 1

Expressing truth as such is the concept that we have brought through Villa project of Sage. The Villa project enumerates a wide range of features that light up the whole project. Villa 1 resides in a linear plot comprising a courtyard that connects with all parts of the Villa. We mandatorily introduced double height space and material truthfulness which makes sure to expose the material as such as it is. Visual connectivity is something that we have put forward in order to expose the connection as such. Terracotta Jali and glasses are imposed in order to get an aesthetic feature as well as to maintain a natural sense of beauty and to strengthen the connection of life and design.

## Villa 2

The impending factors that attribute Villa 2 are the two block spaces that are largely interlaced with an open area .Villa 2 occupies a square plot and each corner tends to connect with this segment imparting a positive circulation. The front side façade, designed with glass doors maintain a connection with inside and outside. Natural lighting, ventilation and aesthetics play a great deal in the case of our villa projects. Even with glass doors and connection with nature, privacy is the top-notch priority which is correctly taken care of. The jali patterns formed around the walls make itself a decorative pattern as the sun rays play along as the day passes on, which improves the design further.

## Villa 3

Villa 3 brings in the linear composition once again with a cozy extra living room space that prompts to provide adequate family spacing. Perforated jali makes in a new way to turn designing to the next realm. The double height space also enhances the exquisite value by making it more attractive and spacious. The proper usage of materials is in such a way that it exposes the exact meaning of their purpose. Simplicity and luxury make a good pact that introduces the importance of nature, and the aesthetic flavor that it imparts to the dwellers.