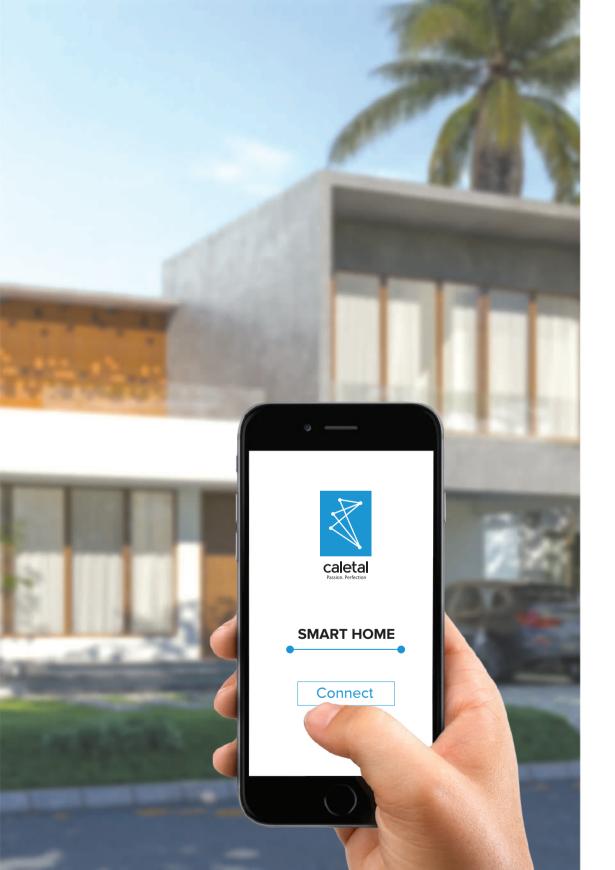

### **Smart Homes**

Caletal is always way ahead in the case of advanced technology; in Sage we proudly have administrated IOT systems. Premium features are available at your fingertip and are tailored for ease-of-living which include door sensors, video-viewing and limitless possibilities. We leap into futuristic technology using automated homes. Your safety is our responsibility, and we have taken full precautions to safeguard you.