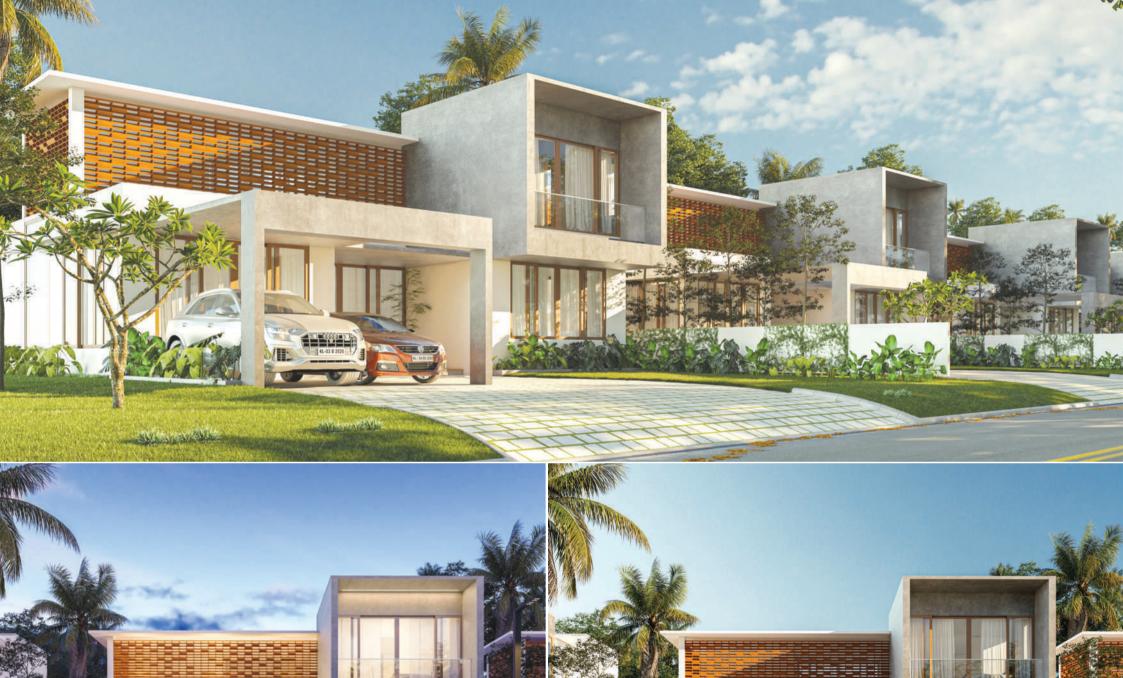

Sage rests in one of the prime locations in Thrissur which fills luxury itself to the brim. The landmark pulls up the formidable stature of Sage as such. Putting up in simple words we can call Sage as the providence of luxury. We have technically made a new approach to our structure making it true to itself. Comprehending our strategy to make it simple but elegantly luxurious and also to manage the transparency with nature is a way of blending altogether a perfect plan that got executed through Sage.

### Villa 1

Expressing truth as such is the concept that we have brought through Villa project of Sage. The Villa project enumerates a wide range of features that light up the whole project. Villa 1 resides in a linear plot comprising a courtyard that connects with all parts of the Villa. We mandatorily introduced double height space and material truthfulness which makes sure to expose the material as such as it is. Visual connectivity is something that we have put forward in order to expose the connection as such. Terracotta Jali and glasses are imposed in order to get an aesthetic feature as well as to maintain a natural sense of beauty and to strengthen the connection of life and design.

## Villa 2

The impending factors that attribute Villa 2 are the two block spaces that are largely interlaced with an open area .Villa 2 occupies a square plot and each corner tends to connect with this segment imparting a positive circulation. The front side façade, designed with glass doors maintain a connection with inside and outside. Natural lighting, ventilation and aesthetics play a great deal in the case of our villa projects. Even with glass doors and connection with nature, privacy is the top-notch priority which is correctly taken care of. The jali patterns formed around the walls make itself a decorative pattern as the sun rays play along as the day passes on, which improves the design further.

## Villa 3

Villa 3 brings in the linear composition once again with a cozy extra living room space that prompts to provide adequate family spacing. Perforated jali makes in a new way to turn designing to the next realm. The double height space also enhances the exquisite value by making it more attractive and spacious. The proper usage of materials is in such a way that it exposes the exact meaning of their purpose. Simplicity and luxury make a good pact that introduces the importance of nature, and the aesthetic flavor that it imparts to the dwellers.