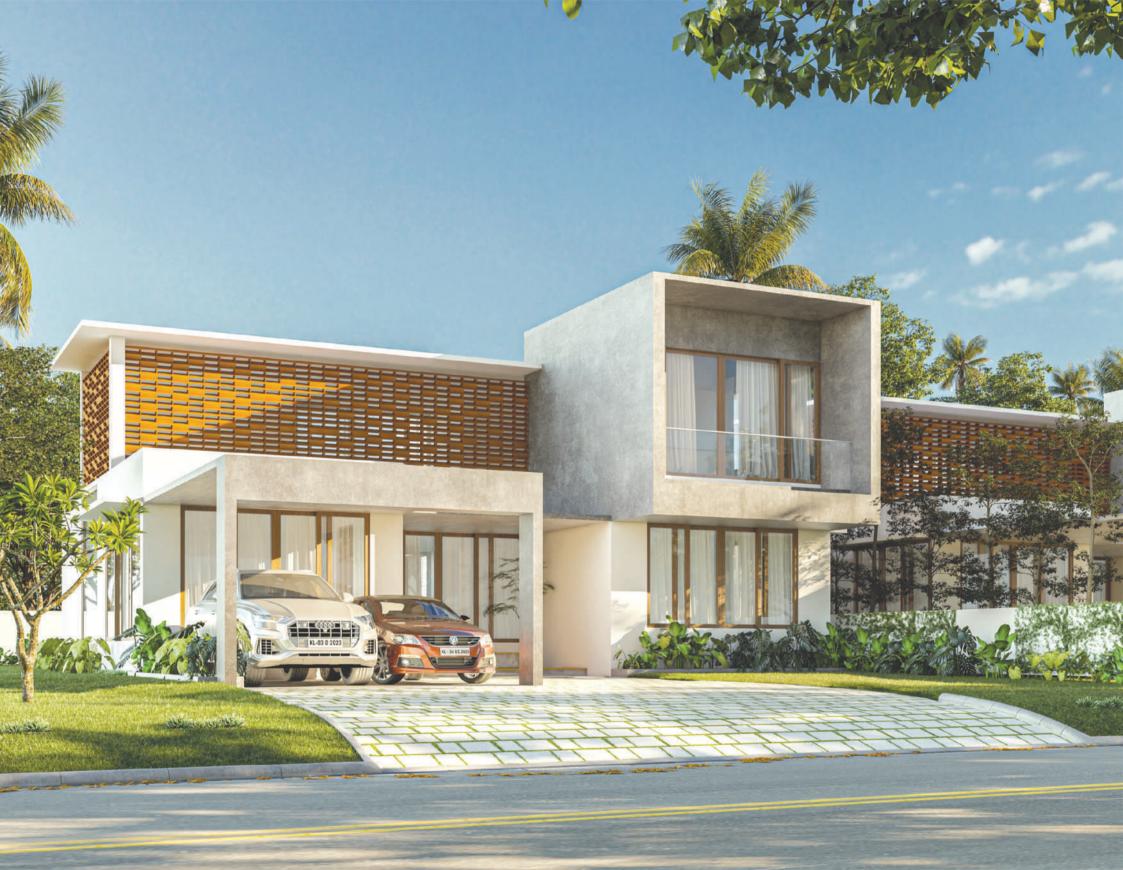

Sage rests in one of the prime locations in Thrissur which fills luxury itself to the brim. The landmark pulls up the formidable stature of Sage as such. Putting up in simple words we can call Sage as the providence of luxury. We have technically made a new approach to our structure making it true to itself. Comprehending our strategy to make it simple but elegantly luxurious and also to manage the transparency with nature is a way of blending altogether a perfect plan that got executed through Sage.

### Villa 1

Expressing truth as such is the concept that we have brought through Villa project of Sage. The Villa project enumerates a wide range of features that light up the whole project. Villa 1 resides in a linear plot comprising a courtyard that connects with all parts of the Villa. We mandatorily introduced double height space and material truthfulness which makes sure to expose the material as such as it is. Visual connectivity is something that we have put forward in order to expose the connection as such. Terracotta Jali and glasses are imposed in order to get an aesthetic feature as well as to maintain a natural sense of beauty and to strengthen the connection of life and design.

## Villa 2

The impending factors that attribute Villa 2 are the two block spaces that are largely interlaced with an open area .Villa 2 occupies a square plot and each corner tends to connect with this segment imparting a positive circulation. The front side façade, designed with glass doors maintain a connection with inside and outside. Natural lighting, ventilation and aesthetics play a great deal in the case of our villa projects. Even with glass doors and connection with nature, privacy is the top-notch priority which is correctly taken care of. The jali patterns formed around the walls make itself a decorative pattern as the sun rays play along as the day passes on, which improves the design further.

## Villa 3

Villa 3 brings in the linear composition once again with a cozy extra living room space that prompts to provide adequate family spacing. Perforated jali makes in a new way to turn designing to the next realm. The double height space also enhances the exquisite value by making it more attractive and spacious. The proper usage of materials is in such a way that it exposes the exact meaning of their purpose. Simplicity and luxury make a good pact that introduces the importance of nature, and the aesthetic flavor that it imparts to the dwellers.