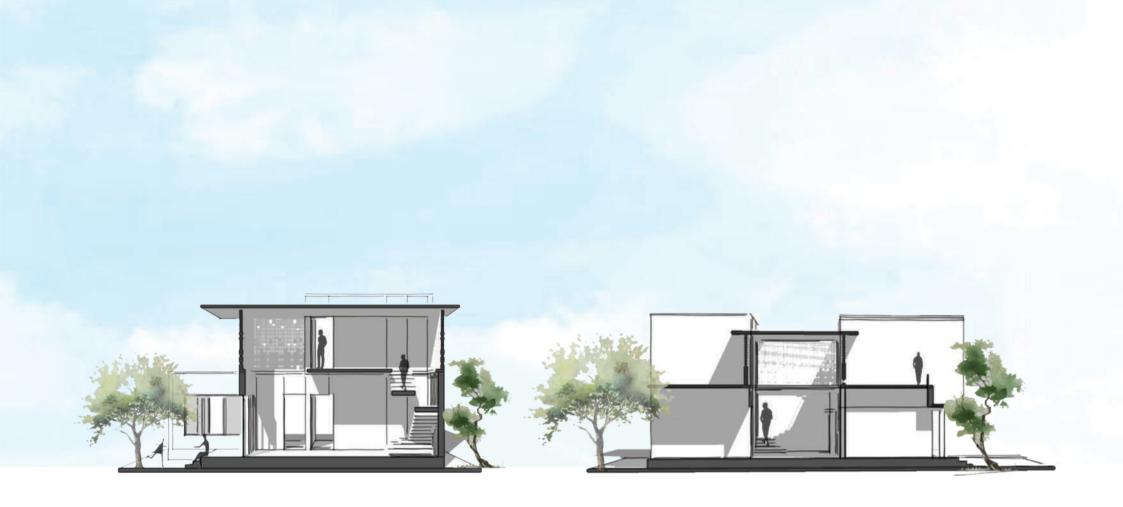

### Villa 1

Expressing truth as such is the concept that we have brought through Villa project of Sage. The Villa project enumerates a wide range of features that light up the whole project. Villa 1 resides in a linear plot comprising a courtyard that connects with all parts of the Villa. We mandatorily introduced double height space and material truthfulness which makes sure to expose the material as such as it is. Visual connectivity is something that we have put forward in order to expose the connection as such. Terracotta Jali and glasses are imposed in order to get an aesthetic feature as well as to maintain a natural sense of beauty and to strengthen the connection of life and design.

### **VOLUME DEFINING SPACES**

Double height spaces along with terracotta jallis brings a magnitude of scale and volume. Large windows opening to the garden provides a feeling of garden living.