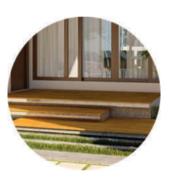

# Material, Texture and Patterns

Concrete

Terracotta Jali

Brick

Wood

Kadappa Stone

Floating Steps

Skylight

Courtyards

Built in Seating