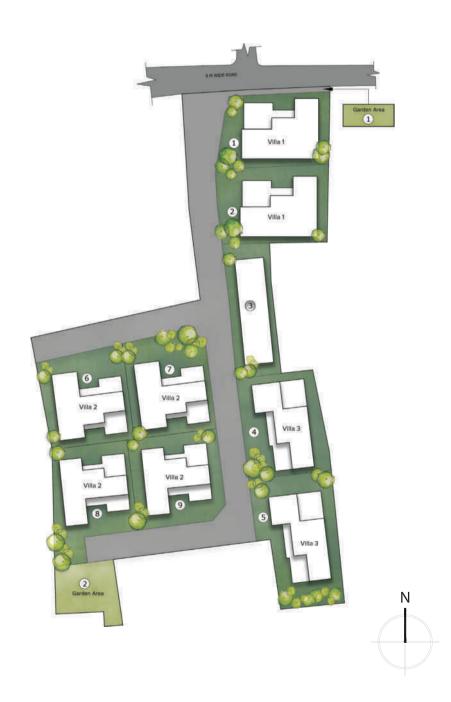

### Site Layout

Total Site Area - 90.75 cents

Villa 1

2690 sqft, 7.77 cents

Villa 2

2422 sqft, 7.57 cents

Villa 3

2594 sqft, 9.06 cents