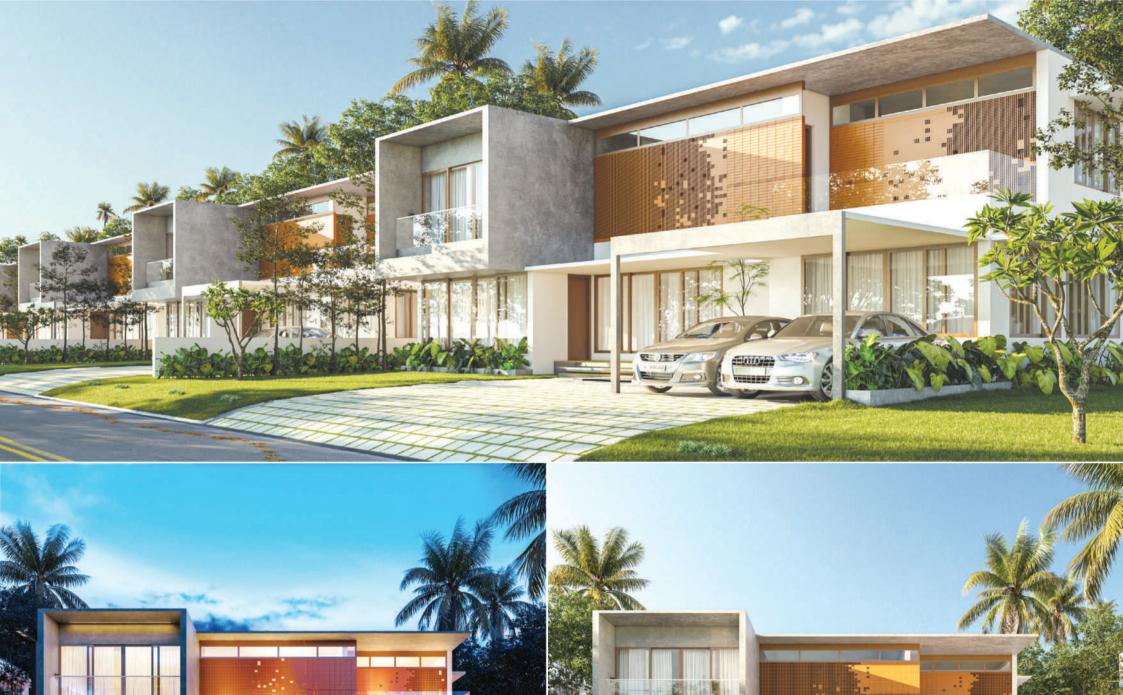

Sage rests in one of the prime locations in Thrissur which fills luxury itself to the brim. The landmark pulls up the formidable stature of Sage as such. Putting up in simple words we can call Sage as the providence of luxury. We have technically made a new approach to our structure making it true to itself. Comprehending our strategy to make it simple but elegantly luxurious and also to manage the transparency with nature is a way of blending altogether a perfect plan that got executed through Sage.

### Villa 1

Expressing truth as such is the concept that we have brought through Villa project of Sage. The Villa project enumerates a wide range of features that light up the whole project. Villa 1 resides in a linear plot comprising a courtyard that connects with all parts of the Villa. We mandatorily introduced double height space and material truthfulness which makes sure to expose the material as such as it is. Visual connectivity is something that we have put forward in order to expose the connection as such. Terracotta Jali and glasses are imposed in order to get an aesthetic feature as well as to maintain a natural sense of beauty and to strengthen the connection of life and design.