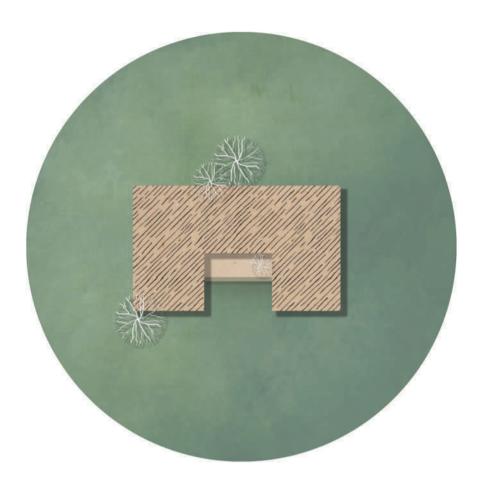

### Site Layout

Total Site Area - 90.75 cents

Villa 1

2690 sqft, 7.77 cents

Villa 2

2422 sqft, 7.57 cents

Villa 3

2594 sqft, 9.06 cents