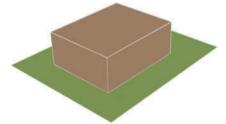

### Villa 1

Expressing truth as such is the concept that we have brought through Villa project of Sage. The Villa project enumerates a wide range of features that light up the whole project. Villa 1 resides in a linear plot comprising a courtyard that connects with all parts of the Villa. We mandatorily introduced double height space and material truthfulness which makes sure to expose the material as such as it is. Visual connectivity is something that we have put forward in order to expose the connection as such. Terracotta Jali and glasses are imposed in order to get an aesthetic feature as well as to maintain a natural sense of beauty and to strengthen the connection of life and design.

### **DESIGN EVOLUTION**

Building mass marked out by providing setbacks.

Building oriented towards the courtyard and placed according to the direction of wind.

NW corner is subtracted to incorporate a terrace and parking provided at SW corner.

### **ACTIVITY ZONING**

Two linear blocks of built, interlaced by landscape zone becomes the central activity area. Sitout acts as a connection within the green space. All spaces respond towards the outdoor space.

### **VOLUME DEFINING SPACES**

Double height spaces along with terracotta jallis brings a magnitude of scale and volume. Large windows opening to the garden provides a feeling of garden living.