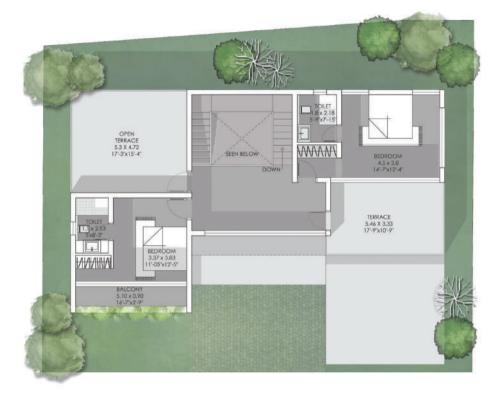

tance of nature, and the aesthetic flavor that it imparts to the dwellers.





### **DESIGN EVOLUTION**



Site is linear and Building mass oriented towards the entrance.



Central portion subtracted to develop a lawn and to facilitate cross ventilation.



All levels designed with respect to visual connectivity.



### **ACTIVITY ZONING**

The garden flows from outside to inside creating open and nature friendly character at all points of the residence. North and East have more open spaces capturing the best of east and morning sunlight.

### **CANTILEVERED SPACES**

The landscape flows from top level to the lower level. Cantilevered balcony spaces becomes the major element that binds the spaces inside the home. Design expresses the deep relationship between the built and unbuilt.









### **GROUND FLOOR PLAN**

Floor area - 1535 sqft Total Area - 2594 sqft

### FIRST FLOOR PLAN

Floor area - 1059 sqft Total Area - 2594 sqft







### WOOD

Wood is associated with tradition and luxury and is an age-old concept that we still follow in design. Wood is something that gets classy and elegant even as time passes. The purity of the earth is visible in wood, and we have tried to bring in this effect in our villas.





### 100% Renewable Energy

We aim to create self-sustainable and energy-efficient homes. By installing solar panels on the rooftop of every house which creates almost 100% energy for a home, we are making the house's energy sustainable. As we are making the activity space with 40% of the total area in the ground, the rooftop can be used fully for solar panel