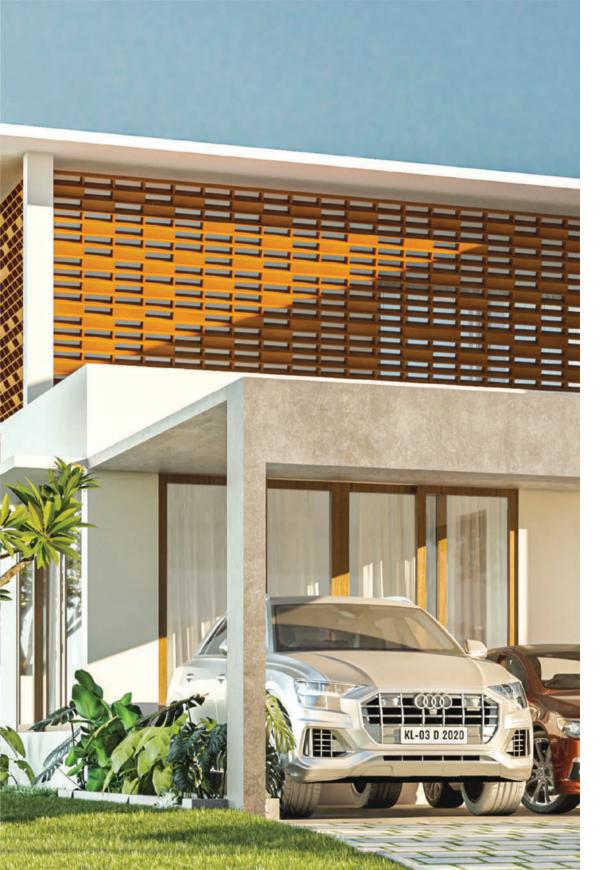

### **VOLUME DEFINING SPACES**

Double height spaces along with terracotta jallis brings a magnitude of scale and volume. Large windows opening to the garden provides a feeling of garden living.

### **Terracotta Jali**

A natural technique to induce the play of light and shadow is to build a terracotta jali screen or wall. This automatically designs your walls as the light shifts from one place to another. The indigenous beauty created by the jali is in fact a Wow factor.