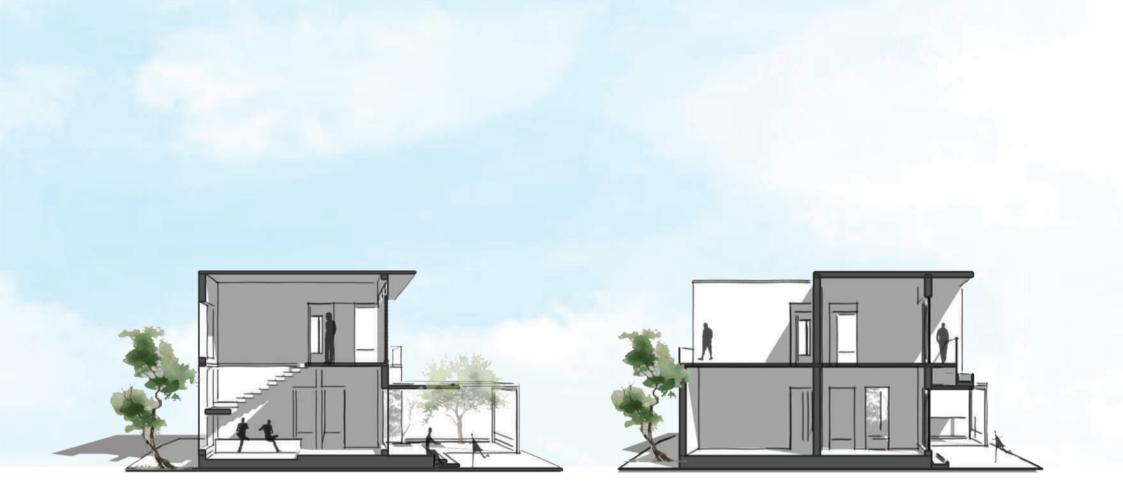

### Villa 1

Expressing truth as such is the concept that we have brought through Villa project of Sage. The Villa project enumerates a wide range of features that light up the whole project. Villa 1 resides in a linear plot comprising a courtyard that connects with all parts of the Villa. We mandatorily introduced double height space and material truthfulness which makes sure to expose the material as such as it is. Visual connectivity is something that we have put forward in order to expose the connection as such. Terracotta Jali and glasses are imposed in order to get an aesthetic feature as well as to maintain a natural sense of beauty and to strengthen the connection of life and design.

## Villa 2

The impending factors that attribute Villa 2 are the two block spaces that are largely interlaced with an open area .Villa 2 occupies a square plot and each corner tends to connect with this segment imparting a positive circulation. The front side façade, designed with glass doors maintain a connection with inside and outside. Natural lighting, ventilation and aesthetics play a great deal in the case of our villa projects. Even with glass doors and connection with nature, privacy is the top-notch priority which is correctly taken care of. The jali patterns formed around the walls make itself a decorative pattern as the sun rays play along as the day passes on, which improves the design further.

## Villa 3

Villa 3 brings in the linear composition once again with a cozy extra living room space that prompts to provide adequate family spacing. Perforated jali makes in a new way to turn designing to the next realm. The double height space also enhances the exquisite value by making it more attractive and spacious. The proper usage of materials is in such a way that it exposes the exact meaning of their purpose. Simplicity and luxury make a good pact that introduces the importance of nature, and the aesthetic flavor that it imparts to the dwellers.