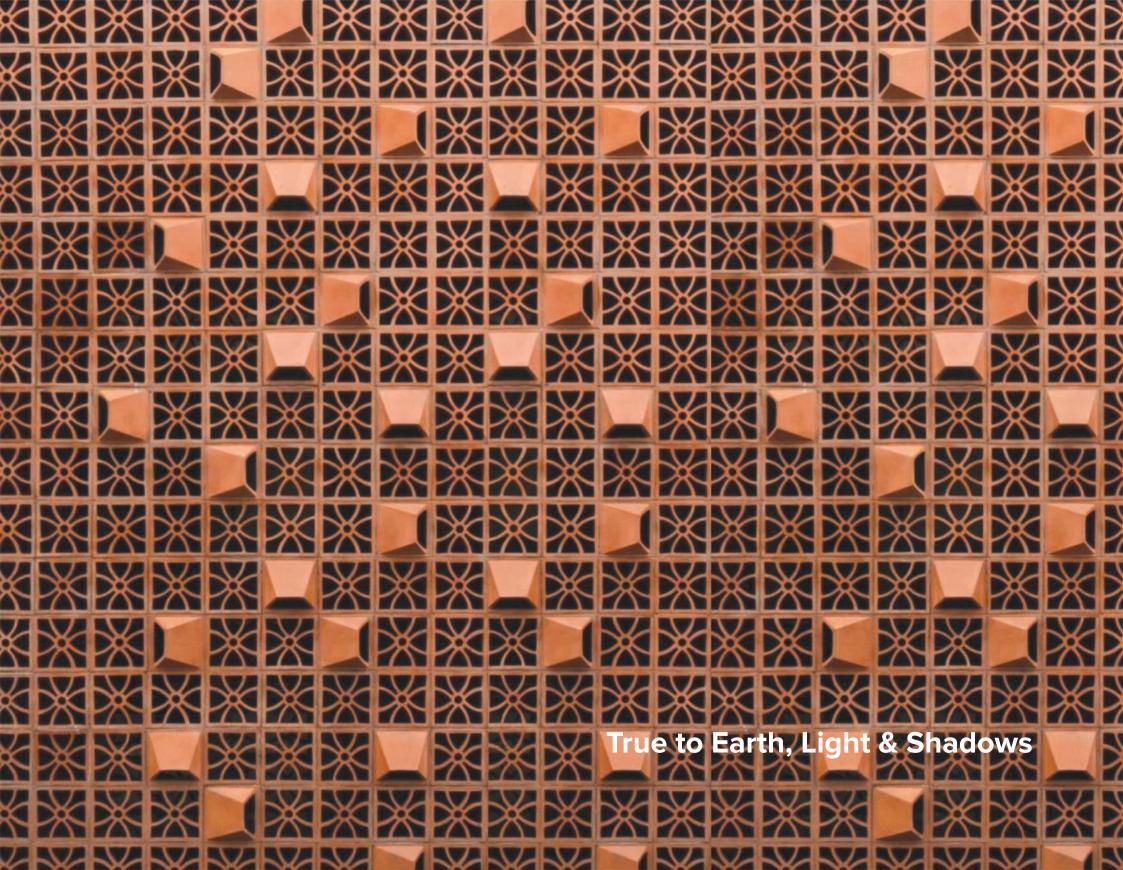

### **Terracotta Jali**

A natural technique to induce the play of light and shadow is to build a terracotta jali screen or wall. This automatically designs your walls as the light shifts from one place to another. The indigenous beauty created by the jali is in fact a Wow factor.