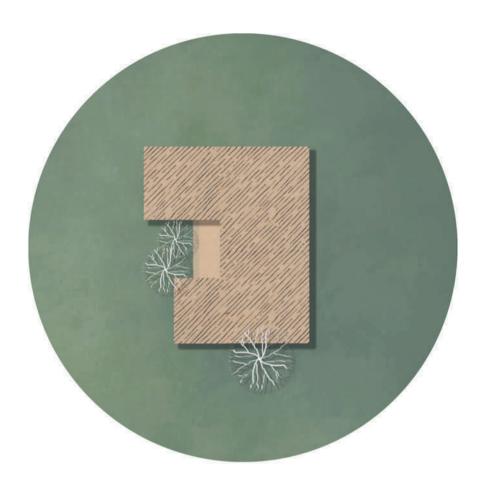

### Site Layout

Total Site Area - 90.75 cents

Villa 1

2690 sqft, 7.77 cents

Villa 2

2422 sqft, 7.57 cents

Villa 3

2594 sqft, 9.06 cents