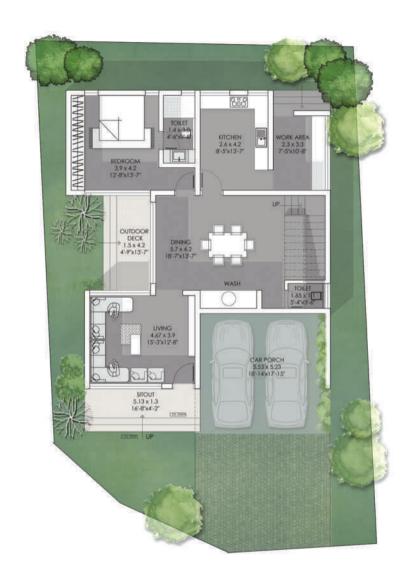

t an aesthetic feature as well as to maintain a natural sense of beauty and to strengthen the connection of life and design.





### **DESIGN EVOLUTION**



Building mass marked out by providing setbacks.



Building oriented towards the courtyard and placed according to the direction of wind.



NW corner is subtracted to incorporate a terrace and parking provided at SW corner.



### **ACTIVITY ZONING**

Two linear blocks of built, interlaced by landscape zone becomes the central activity area. Sitout acts as a connection within the green space. All spaces respond towards the outdoor space.

### **VOLUME DEFINING SPACES**

Double height spaces along with terracotta jallis brings a magnitude of scale and volume. Large windows opening to the garden provides a feeling of garden living.









### **GROUND FLOOR PLAN**

Floor area - 1383 sqft Total Area - 2690 sqft

### FIRST FLOOR PLAN

Floor area - 1307 sqft Total Area - 2690 sqft





### **Concrete Texture**

An innovative mastery in bringing materials as raw as they appears from outside. Concrete texture is one such attempt to prove the aesthetic beauty of the material even when it is not processed. The sophisticated grayness of the concrete material proves to induce more rustic design to the Villa.

Subtle Design for a Classy Style

## Villa 2

The impending factors that attribute Villa 2 are the two block spaces that are largely interlaced with an open area .Villa 2 occupies a square plot and each corner tends to connect with this segment imparting a positive circulation. The front side façade, designed with glass d