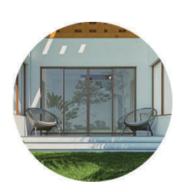

## Villa 2

The impending factors that attribute Villa 2 are the two block spaces that are largely interlaced with an open area .Villa 2 occupies a square plot and each corner tends to connect with this segment imparting a positive circulation. The front side façade, designed with glass doors maintain a connection with inside and outside. Natural lighting, ventilation and aesthetics play a great deal in the case of our villa projects. Even with glass doors and connection with nature, privacy is the top-notch priority which is correctly taken care of. The jali patterns formed around the walls make itself a decorative pattern as the sun rays play along as the day passes on, which improves the design further.