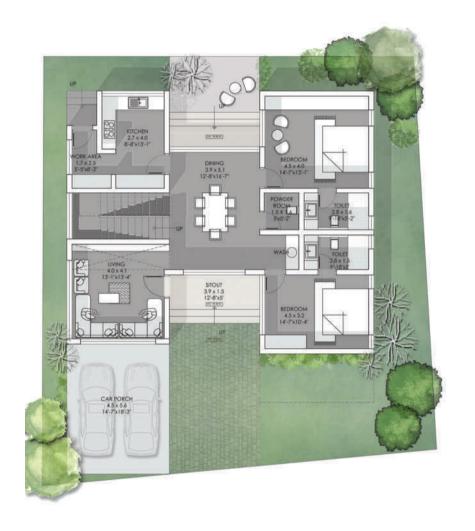

### **GROUND FLOOR PLAN**

Floor area - 1383 sqft Total Area - 2690 sqft

### FIRST FLOOR PLAN

Floor area - 1307 sqft Total Area - 2690 sqft