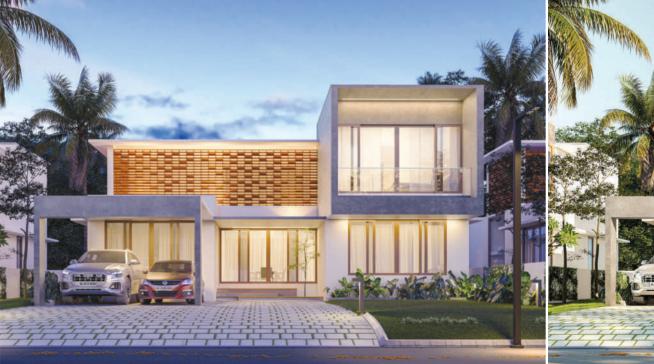

### Villa 1

Expressing truth as such is the concept that we have brought through Villa project of Sage. The Villa project enumerates a wide range of features that light up the whole project. Villa 1 resides in a linear plot comprising a courtyard that connects with all parts of the Villa. We mandatorily introduced double height space and material truthfulness which makes sure to expose the material as such as it is. Visual connectivity is something that we have put forward in order to expose the connection as such. Terracotta Jali and glasses are imposed in order to get an aesthetic feature as well as to maintain a natural sense of beauty and to strengthen the connection of life and design.

## Villa 2

The impending factors that attribute Villa 2 are the two block spaces that are largely interlaced with an open area .Villa 2 occupies a square plot and each corner tends to connect with this segment imparting a positive circulation. The front side façade, designed with glass doors maintain a connection with inside and outside. Natural lighting, ventilation and aesthetics play a great deal in the case of our villa projects. Even with glass doors and connection with nature, privacy is the top-notch priority which is correctly taken care of. The jali patterns formed around the walls make itself a decorative pattern as the sun rays play along as the day passes on, which improves the design further.

## Villa 3

Villa 3 brings in the linear composition once again with a cozy extra living room space that prompts to provide adequate family spacing. Perforated jali makes in a new way to turn designing to the next realm. The double height space also enhances the exquisite value by making it more attractive and spacious. The proper usage of materials is in such a way that it exposes the exact meaning of their purpose. Simplicity and luxury make a good pact that introduces the importance of nature, and the aesthetic flavor that it imparts to the dwellers.