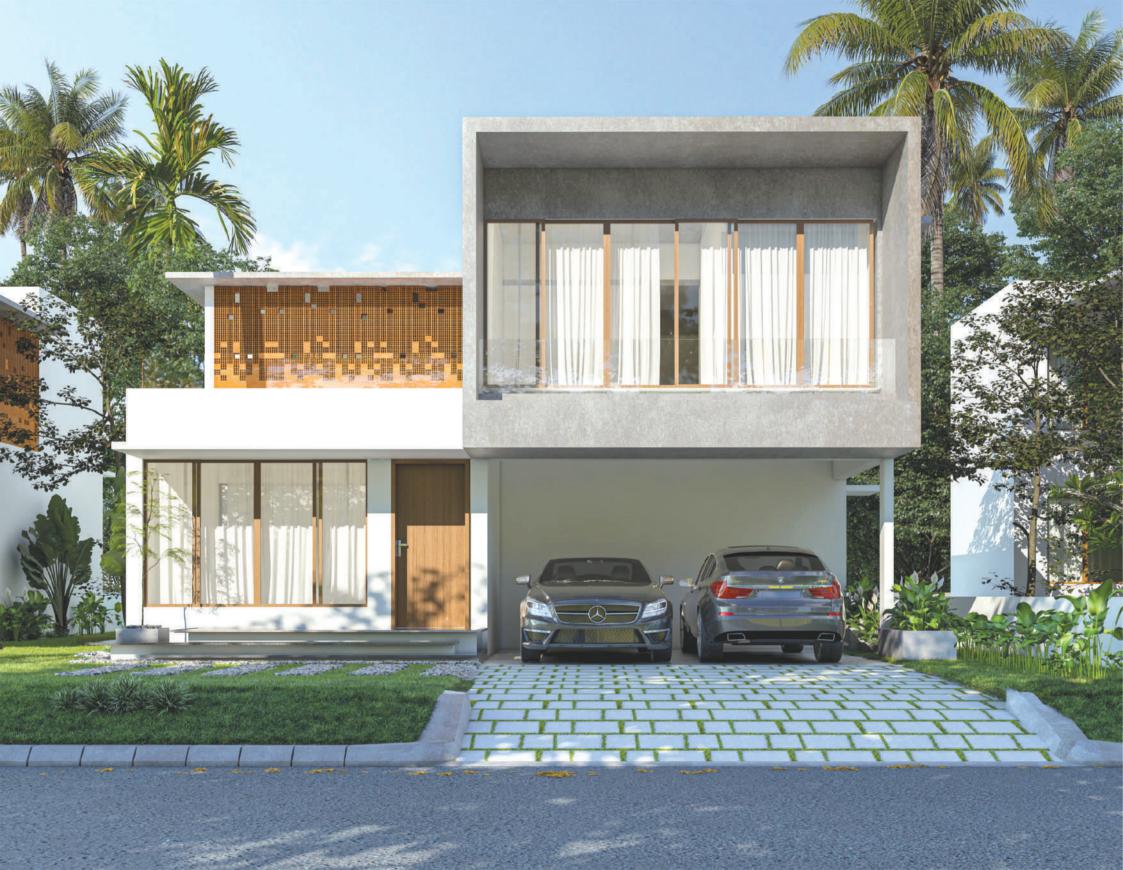

Sage rests in one of the prime locations in Thrissur which fills luxury itself to the brim. The landmark pulls up the formidable stature of Sage as such. Putting up in simple words we can call Sage as the providence of luxury. We have technically made a new approach to our structure making it true to itself. Comprehending our strategy to make it simple but elegantly luxurious and also to manage the transparency with nature is a way of blending altogether a perfect plan that got executed through Sage.

## Villa 2

The impending factors that attribute Villa 2 are the two block spaces that are largely interlaced with an open area .Villa 2 occupies a square plot and each corner tends to connect with this segment imparting a positive circulation. The front side façade, designed with glass doors maintain a connection with inside and outside. Natural lighting, ventilation and aesthetics play a great deal in the case of our villa projects. Even with glass doors and connection with nature, privacy is the top-notch priority which is correctly taken care of. The jali patterns formed around the walls make itself a decorative pattern as the sun rays play along as the day passes on, which improves the design further.