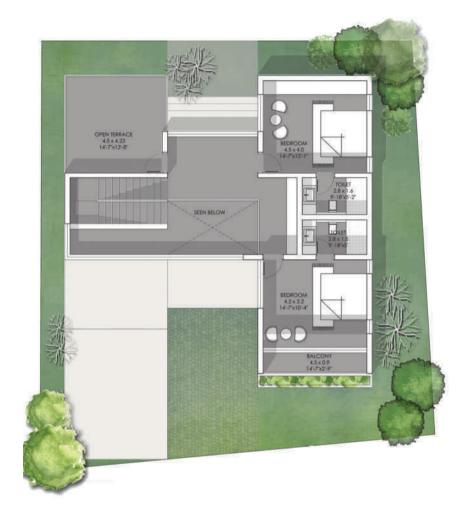

### FIRST FLOOR PLAN

Floor area - 1307 sqft Total Area - 2690 sqft

### FIRST FLOOR PLAN

Floor area - 958 sqft Total Area - 2422 sqft

### FIRST FLOOR PLAN

Floor area - 1059 sqft Total Area - 2594 sqft